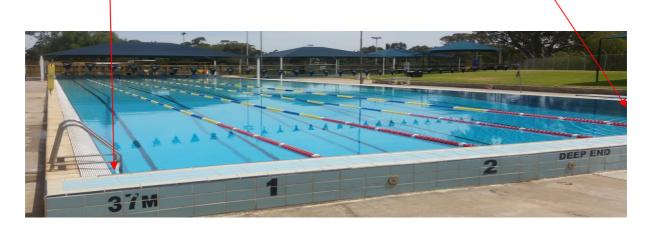

For the purpose of this survey, Lane 1 is the easternmost lane, closest to Victoria Terrace. Lane 7 is the westernmost lane, closest to the North Para River.

Lane 7

Lane 1

3 Marlow Road Keswick SA 5035 T 08 8297 4600 F 08 8297 6600 Postal: PO Box 1053 Flinders Park SA 5025 tcs@tcsurveys.com