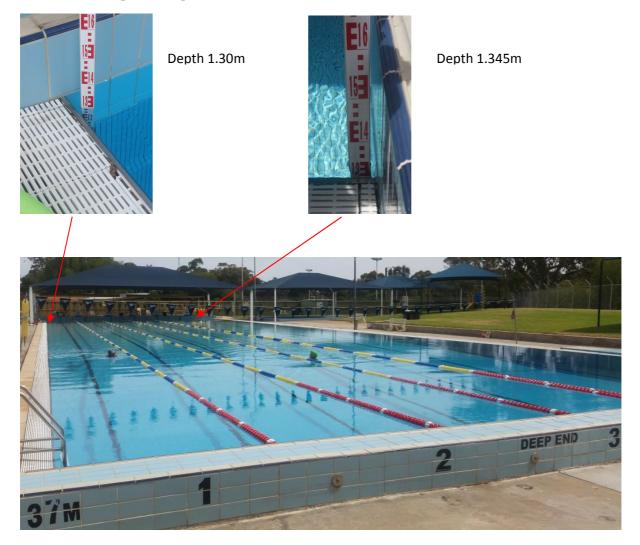

## **Depths**

The minimum depth of the pool was found to be 1.30m in the south eastern corner, closest to Lane 1.

Shallow End

3 Marlow Road Keswick SA 5035 T 08 8297 4600 F 08 8297 6600 Postal: PO Box 1053 Flinders Park SA 5025 tcs@tcsurveys.com