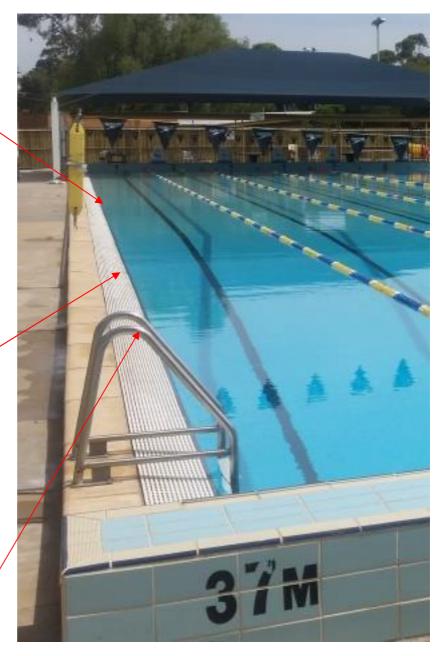

## **Background**

Total Construction Surveys Pty Ltd was contracted by Masters Swimming SA to determine the lengths of each of the seven swimming lanes at the Gawler Aquatic Centre, Victoria Terrace, Gawler. A check of the depths of these lanes was also required to confirm that the pool has a minimum depth of 1.00m.

## **Survey**

The survey was undertaken between 2:30pm and 3:30pm on Monday, 3 November 2014.

At the time of survey only two people were in the pool. The water was calm.

The length of each lane was measured approximately 0.05m above the water level against the face of the tile using reflectorless survey techniques.

The alignment of each survey point was directly above the centre of the lane line marking.

**Results** 

The lengths of the lanes of the pool are as follows:

Lane 1 - 50.319m Lane 2 - 50.312m Lane 3 - 50.309m Lane 4 - 50.312m Lane 5 - 50.310m Lane 6 - 50.310m Lane 7 - 50.325m

For the purpose of this survey, Lane 1 is the easternmost lane, closest to Victoria Terrace. Lane 7 is the westernmost lane, closest to the North Para River.

Lane 7

Lane 1

3 Marlow Road Keswick SA 5035 T 08 8297 4600 F 08 8297 6600 Postal: PO Box 1053 Flinders Park SA 5025 tcs@tcsurveys.com