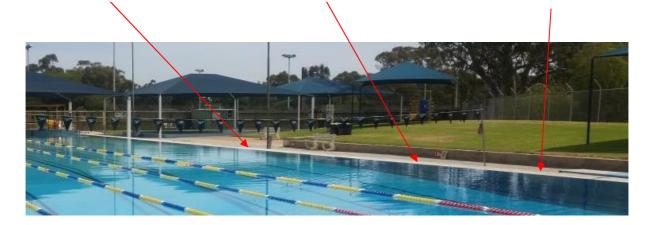

## **Survey**

The survey was undertaken between 2:30pm and 3:30pm on Monday, 3 November 2014.

At the time of survey only two people were in the pool. The water was calm.

The length of each lane was measured approximately 0.05m above the water level against the face of the tile using reflectorless survey techniques.

The alignment of each survey point was directly above the centre of the lane line marking.

**Results** 

The lengths of the lanes of the pool are as follows:

Lane 1 - 50.319m Lane 2 - 50.312m Lane 3 - 50.309m Lane 4 - 50.312m Lane 5 - 50.310m Lane 6 - 50.310m Lane 7 - 50.325m