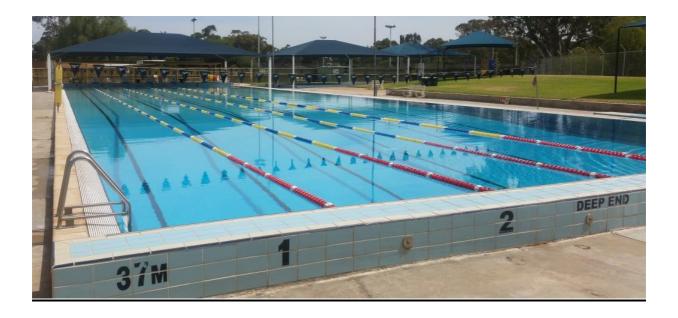

## **Background**

Total Construction Surveys Pty Ltd was contracted by Masters Swimming SA to determine the lengths of each of the seven swimming lanes at the Gawler Aquatic Centre, Victoria Terrace, Gawler. A check of the depths of these lanes was also required to confirm that the pool has a minimum depth of 1.00m.

## **Survey**

The survey was undertaken between 2:30pm and 3:30pm on Monday, 3 November 2014.

At the time of survey only two people were in the pool. The water was calm.

The length of each lane was measured approximately 0.05m above the water level against the face of the tile using reflectorless survey techniques.

The alignment of each survey point was directly above the centre of the lane line marking.

**Results** 

The lengths of the lanes of the pool are as follows:

Lane 1 - 50.319m Lane 2 - 50.312m Lane 3 - 50.309m Lane 4 - 50.312m Lane 5 - 50.310m Lane 6 - 50.310m Lane 7 - 50.325m

For the purpose of this survey, Lane 1 is the easternmost lane, closest to Victoria Terrace. Lane 7 is the westernmost lane, closest to the North Para River.

Lane 7

Lane 1

3 Marlow Road Keswick SA 5035 T 08 8297 4600 F 08 8297 6600 Postal: PO Box 1053 Flinders Park SA 5025 tcs@tcsurveys.com