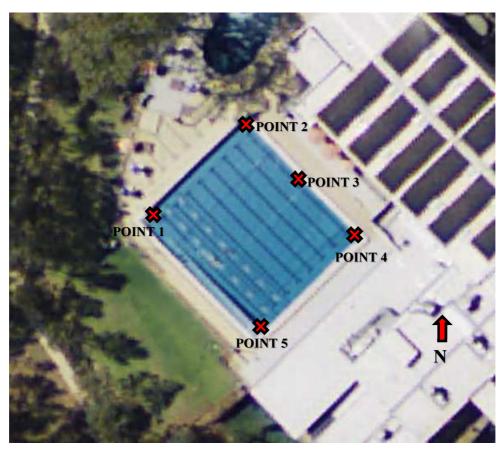

## 2. <u>SWIMMING POOL DIMENSIONS</u>

The swimming pool was inspected at 9:30am on the 1<sup>st</sup> of March 2017. Mr Easthope was present at the beginning of the inspection to outline the Council's requirements pertaining to the dimensions of the pool. The length, depth and width of the pool were required at several locations as marked on the aerial image in Photo 2 below. Levels were taken at the coping and at the base of the pool at each of the locations marked below in order to determine the depth at each point. Where applicable, the raised plinth at the ends of the pool were also measured. The levels were taken using an automatic dumpy level.

The pool depth at each location is shown in Table 1, along with the overall dimensions of the pool. These overall dimensions were measured from wall to wall along the length of the pool, and from the north eastern wall to the internal side of the access ramp across the pool's width using a tape measure.

Photo 2 – Aerial image of The Valleys Lifestyle Centre's Swimming Pool.

| POINT              | DEPTH  |
|--------------------|--------|
| 1                  | 1.05m  |
| 2                  | 1.06m  |
| 3                  | 1.47m  |
| 4                  | 1.91m  |
| 5                  | 1.90m  |
|                    |        |
| OVERALL DIMENSIONS |        |
| Length             | 25.00m |
| Width              | 20.47m |

Table 1 – Swimming Pool Dimensions.

If you have any questions, please contact me.

Michellelleno

Michelle Verco **DIRECTOR** 1/03/17

**MIEAust, CPEng** 

Page 3